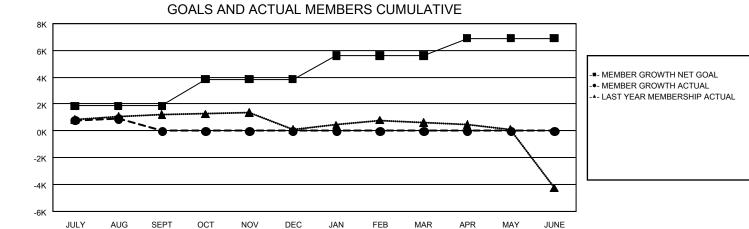

## REPORT DOES NOT INCLUDE CLUBS IN UNDISTRICTED AREAS.

| Clubs                 |               |           |               | Members               |                           |                         |                                                    |  |
|-----------------------|---------------|-----------|---------------|-----------------------|---------------------------|-------------------------|----------------------------------------------------|--|
| RESULTS FOR 2024-2025 |               |           |               | RESULTS FOR 2024-2025 |                           |                         |                                                    |  |
| QUARTER               | NEW CLUB GOAL | NEW CLUBS | DROPPED CLUBS | QUARTER               | MEMBER GROWTH<br>NET GOAL | MEMBER GROWTH<br>ACTUAL | DROPPED<br>MEMBERS ACTUAL<br>(including transfers) |  |
| JULY/AUG/SEPT         | 8             | 1         | 2             | JULY/AUG/SEPT         | 1,850                     | 2,248                   | 1,136                                              |  |
| OCT/NOV/DEC           | 11            | 0         | 0             | OCT/NOV/DEC           | 1,994                     | 0                       | 0                                                  |  |
| JAN/FEB/MAR           | 23            | 0         | 0             | JAN/FEB/MAR           | 1,787                     | 0                       | 0                                                  |  |
| APR/MAY/JUNE          | 11            | 0         | 0             | APR/MAY/JUNE          | 1,271                     | 0                       | 0                                                  |  |

## GOALS AND ACTUAL NEW CLUBS CUMULATIVE

| DROPPED CLUBS: 2        |          | 982 CLUBS OF 2,702 ADDED 1 OR<br>MORE NEW MEMBERS | GENDER DISTRIBUTION             |                 |        |
|-------------------------|----------|---------------------------------------------------|---------------------------------|-----------------|--------|
|                         |          |                                                   | MALE 72,385 (77.                |                 |        |
| DROPPED MEMBERS         |          |                                                   | FEMALE                          | 21,114 (22.58%) |        |
| DECEASED                | 107      | CLICK HERE FOR CUMULATIVE                         | TOTAL FAMILY UNIT MEMBERS       |                 | 27,148 |
| CLUB CANCELLED<br>OTHER | 0<br>960 | MEMBERSHIP DATA                                   | FAMILY MEMBERS PAYING HALF DUES |                 | 15,190 |
| TOTAL                   | 1,067    | DOES                                              |                                 |                 |        |