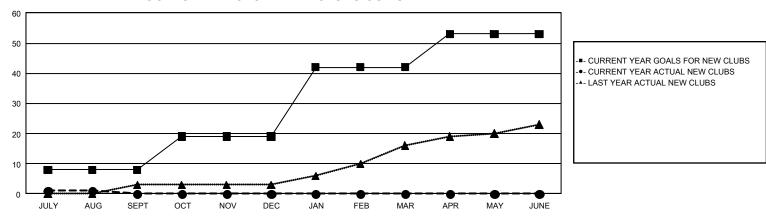

## REPORT DOES NOT INCLUDE CLUBS IN UNDISTRICTED AREAS.

| Clubs                 |               |           |               | Members               |                           |                         |                                                    |  |
|-----------------------|---------------|-----------|---------------|-----------------------|---------------------------|-------------------------|----------------------------------------------------|--|
| RESULTS FOR 2024-2025 |               |           |               | RESULTS FOR 2024-2025 |                           |                         |                                                    |  |
| QUARTER               | NEW CLUB GOAL | NEW CLUBS | DROPPED CLUBS | QUARTER               | MEMBER GROWTH<br>NET GOAL | MEMBER GROWTH<br>ACTUAL | DROPPED<br>MEMBERS ACTUAL<br>(including transfers) |  |
| JULY/AUG/SEPT         | 8             | 1         | 2             | JULY/AUG/SEPT         | 1,850                     | 2,248                   | 1,136                                              |  |
| OCT/NOV/DEC           | 11            | 0         | 0             | OCT/NOV/DEC           | 1,994                     | 0                       | 0                                                  |  |
| JAN/FEB/MAR           | 23            | 0         | 0             | JAN/FEB/MAR           | 1,787                     | 0                       | 0                                                  |  |
| APR/MAY/JUNE          | 11            | 0         | 0             | APR/MAY/JUNE          | 1,271                     | 0                       | 0                                                  |  |

## GOALS AND ACTUAL NEW CLUBS CUMULATIVE

| DROPPED CLUBS: 2        |          | 982 CLUBS OF 2,702 ADDED 1 OR<br>MORE NEW MEMBERS | GENDER DISTRIBUTION             |                 |        |
|-------------------------|----------|---------------------------------------------------|---------------------------------|-----------------|--------|
|                         |          |                                                   | MALE 72,385 (77.                |                 |        |
| DROPPED MEMBERS         |          |                                                   | FEMALE                          | 21,114 (22.58%) |        |
| DECEASED                | 107      | CLICK HERE FOR CUMULATIVE                         | TOTAL FAMILY UNIT MEMBERS       |                 | 27,148 |
| CLUB CANCELLED<br>OTHER | 0<br>960 | MEMBERSHIP DATA                                   | FAMILY MEMBERS PAYING HALF DUES |                 | 15,190 |
| TOTAL                   | 1,067    | DOES                                              |                                 |                 |        |